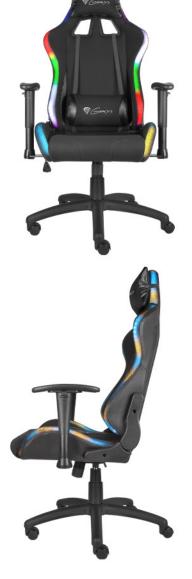

EAN-13: 5901969425475 CAT NO: NFG-1576

BACKLIGHT GAMING CHAIR

- Ergonomic gaming chair with remotely controlled RGB backlight with over 300 effects and modes enabling speed and bright adjustment
- Made of abrasion-resistent breathable textile to ensure optimal air circulation regardless of weather conditions
- Backrest and seat with ornaments in Carbon-type PU leather
- Strong metal construction covered with high-quality foam
- Tilt mechanism with backrest adjustment and rocking function
- Height adjustment to fit every user
- Comfortable up-and-down adjustable armrests
- Durable nylon castors for maximum stability and mobility
- Ergonomic headrest and lumbar cushions for optimal comfort
- High-class gaslift with durability up to 120 kg

## PRODUCT SPECIFICATION:

| Gas lift        | Class 3             |
|-----------------|---------------------|
| Material        | Fabric / PU leather |
| Max load        | 120 kg              |
| Cushions        | Lumbar / headrest   |
| Total height    | 124-132 cm          |
| Backrest height | 82 cm               |
| Backrest width  | 55 cm               |
| Seat width      | 53 cm               |
| Seat depth      | 49.5 cm             |
| Seat height     | 44,5 - 52,5 cm      |
| Caster size     | 50 mm               |
| Power           | USB 5 V             |
| Color           | Black               |
| Weight          | <br>18 kg           |