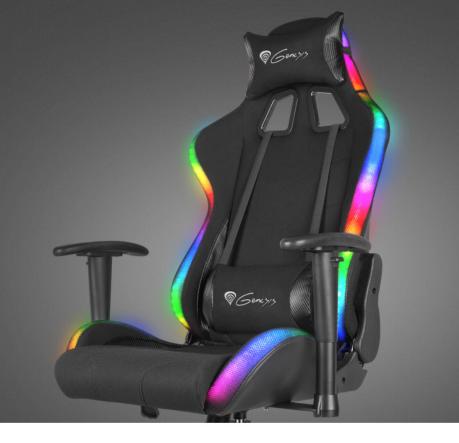

EAN-13: 5901969425475 CAT NO: NFG-1576

BACKLIGHT GAMING CHAIR

- Ergonomic gaming chair with remotely controlled RGB backlight with over 300 effects and modes enabling speed and bright adjustment
- Made of abrasion-resistent breathable textile to ensure optimal air circulation regardless of weather conditions
- Backrest and seat with ornaments in Carbon-type PU leather
- Strong metal construction covered with high-quality foam
- Tilt mechanism with backrest adjustment and rocking function
- Height adjustment to fit every user
- Comfortable up-and-down adjustable armrests
- Durable nylon castors for maximum stability and mobility
- Ergonomic headrest and lumbar cushions for optimal comfort
- High-class gaslift with durability up to 120 kg